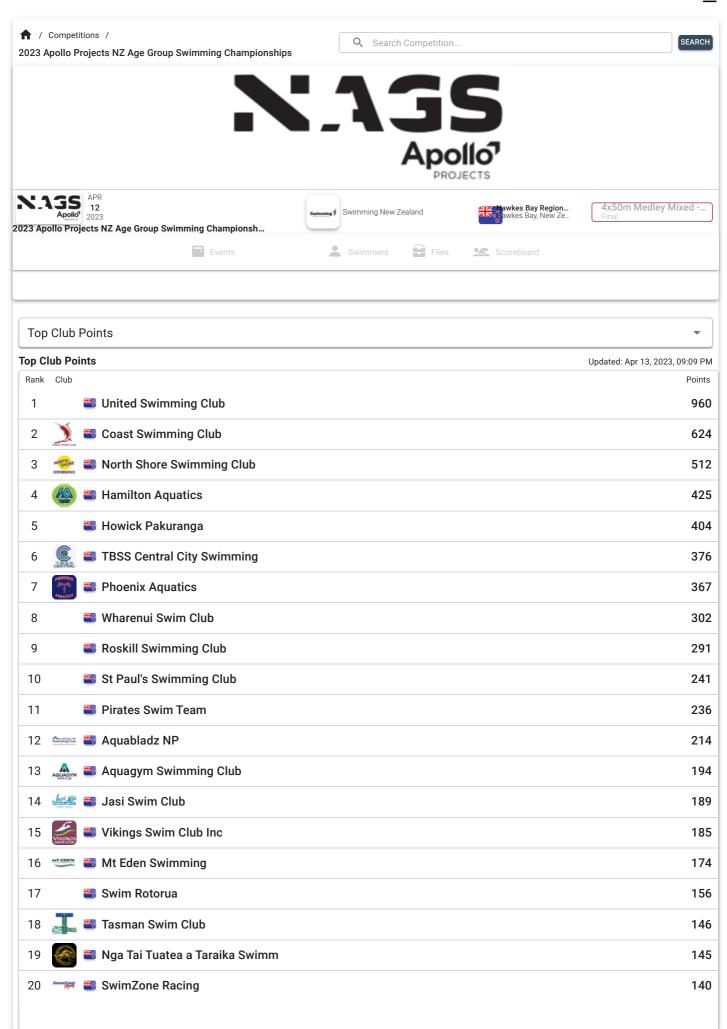

| 21                                 | 131 |
|------------------------------------|-----|
| 22 North Canterbury Swim Club Inc  | 125 |
| 23 Parnell Swimming                | 122 |
| 24 Bukekohe Swimming Club          | 114 |
| 24 🌉 🏻 Kiwi West Aquatics          | 114 |
| 26 Ice Breaker Aquatics            | 96  |
| 27 St Peter's Swimming Club        | 91  |
| 28 Stratford Amateur Swimming Clu  | 87  |
| 29 a Raumati Swimming Club         | 83  |
| 30 Alexandra Swimming Club         | 78  |
| 30 Matamata Swim Club              | 78  |
| 32 all Tawa Swimming Club          | 77  |
| 33 Kiwi ASC                        | 75  |
| 34 Porirua City Aquatics           | 68  |
| 34 — Creendale Swim Club           | 68  |
| 36 Enterprise Swim Team            | 67  |
| 37 Neptune Swim Club               | 60  |
| 38 Nelson South Swim Club          | 58  |
| 39 <b>Dannevirke Swimming Club</b> | 54  |
| 40 Whanganui Swimming Club         | 52  |
| 40 Carterton Swimming Club         | 52  |
| 40 Onehunga Swimming Club Inc.     | 52  |
| 40 Capital Swim Club               | 52  |
| 40 🚵 Te Arawa Swimming             | 52  |
| 45 Evolution Aquatics Tauranga     | 51  |
| 45 Murihiku Swimming Club          | 51  |
| 47 Central Hawkes Bay Swimming     | 49  |
| 48 Weretaunga Sundevils            | 44  |
| 49                                 | 42  |
| 50 selwyn Swim Club                | 36  |
| 51 Napier Aquahawks                | 33  |
| 52 Trojans Swim Club               | 28  |
| 53 Eiz van Welie Aquatics          | 27  |
| 54 all Bluff Swimming Club         | 18  |

| 55 |        | ala j            | Fairfield Swimming Club        | 16 |
|----|--------|------------------|--------------------------------|----|
| 55 | C@MET  | 태양               | Comet Swim Club                | 16 |
| 57 |        | 태종               | Swim Timaru                    | 14 |
| 58 |        | <del>ala</del> ş | Waverley Swimming Club         | 12 |
| 58 |        | <del>ala</del>   | Greymouth Amateur Swimming Clu | 12 |
| 58 | 32     | <del>ala</del>   | Blenheim Swimming Club         | 12 |
| 58 |        | Hig              | Northwave Swim Club            | 12 |
| 62 | 37°    | <del>Hi</del> ş  | Club 37                        | 10 |
| 62 | Telans | ala ç            | Otaki Titans Swimming Club     | 10 |
| 64 |        | <del>ala</del>   | Orca Swimming Club             | 4  |
| 65 |        | Hig              | Hokonui Aquatics               | 2  |
| 65 |        | <del>Hi</del> ş  | Waterhole Swimming             | 2  |
|    |        |                  |                                |    |